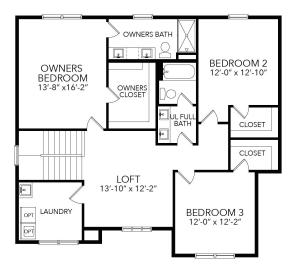

## **UPPER LEVEL**

THE EDGE AT EASTBROOKE

**6147 Harkness Lane South** COTTAGE GROVE, MN

3 Bedrooms 3 Baths 2,384 Sq Ft 3-Car Garage

STONEGATEBUILDERS.COM

Pricing, specifications, terms and conditions are subject to change without notice. Photographs are for illustrative purposes only and may show options that are not available or for an additional cost. All plan illustrations are artist's concept and are not part of a legal contract. Note that plan square footages and room dimensions may vary according to elevation and options selected. Home is subject to prior sale or withdrawal from the market. E.&O.E. Feb. 2023. See our New Home Specialists for details. License #BC002459