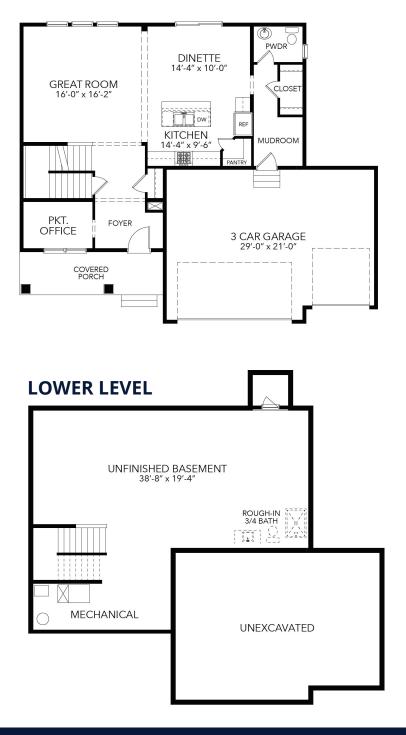

## **MAIN LEVEL**



## **UPPER LEVEL**



THE EDGE AT EASTBROOKE

**6147 Harkness Lane South** COTTAGE GROVE, MN

3 Bedrooms 3 Baths 2,384 Sq Ft 3-Car Garage



STONEGATEBUILDERS.COM

Pricing, specifications, terms and conditions are subject to change without notice. Photographs are for illustrative purposes only and may show options that are not available or for an additional cost. All plan illustrations are artist's concept and are not part of a legal contract. Note that plan square footages and room dimensions may vary according to elevation and options selected. Home is subject to prior sale or withdrawal from the market. E.&O.E. Feb. 2023. See our New Home Specialists for details. License #BC002459