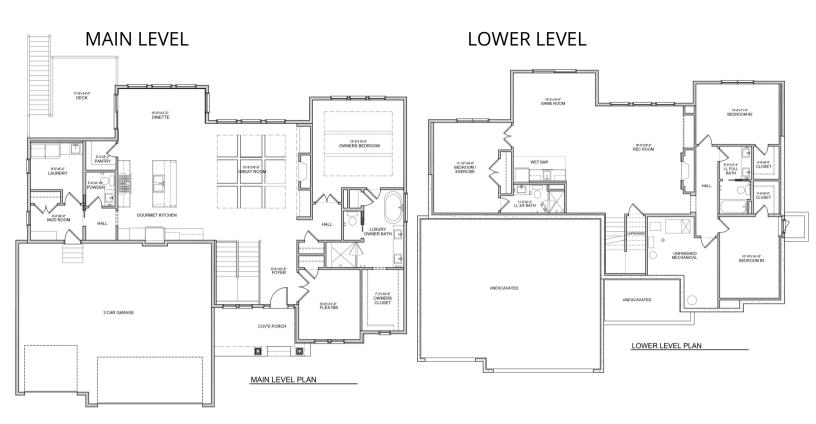

Holfydale Vilfas

Mississippi E Model 16697 47th Place N PLYMOUTH, MN

4 Bedrooms 4 Baths 3,644 Sq Ft 3-Car Garage

STONEGATEBUILDERS.COM

Pricing, specifications, terms and conditions are subject to change without notice. Photographs are for illustrative purposes only and may show options that are not available or for an additional cost. All plan illustrations are artist's concept and are not part of a legal contract. Note that plan square footages and room dimensions may vary according to elevation and options selected. Home is subject to prior sale or withdrawal from the market. E.&O.E. Feb. 2023. See our New Home Specialists for details. License #BC002459